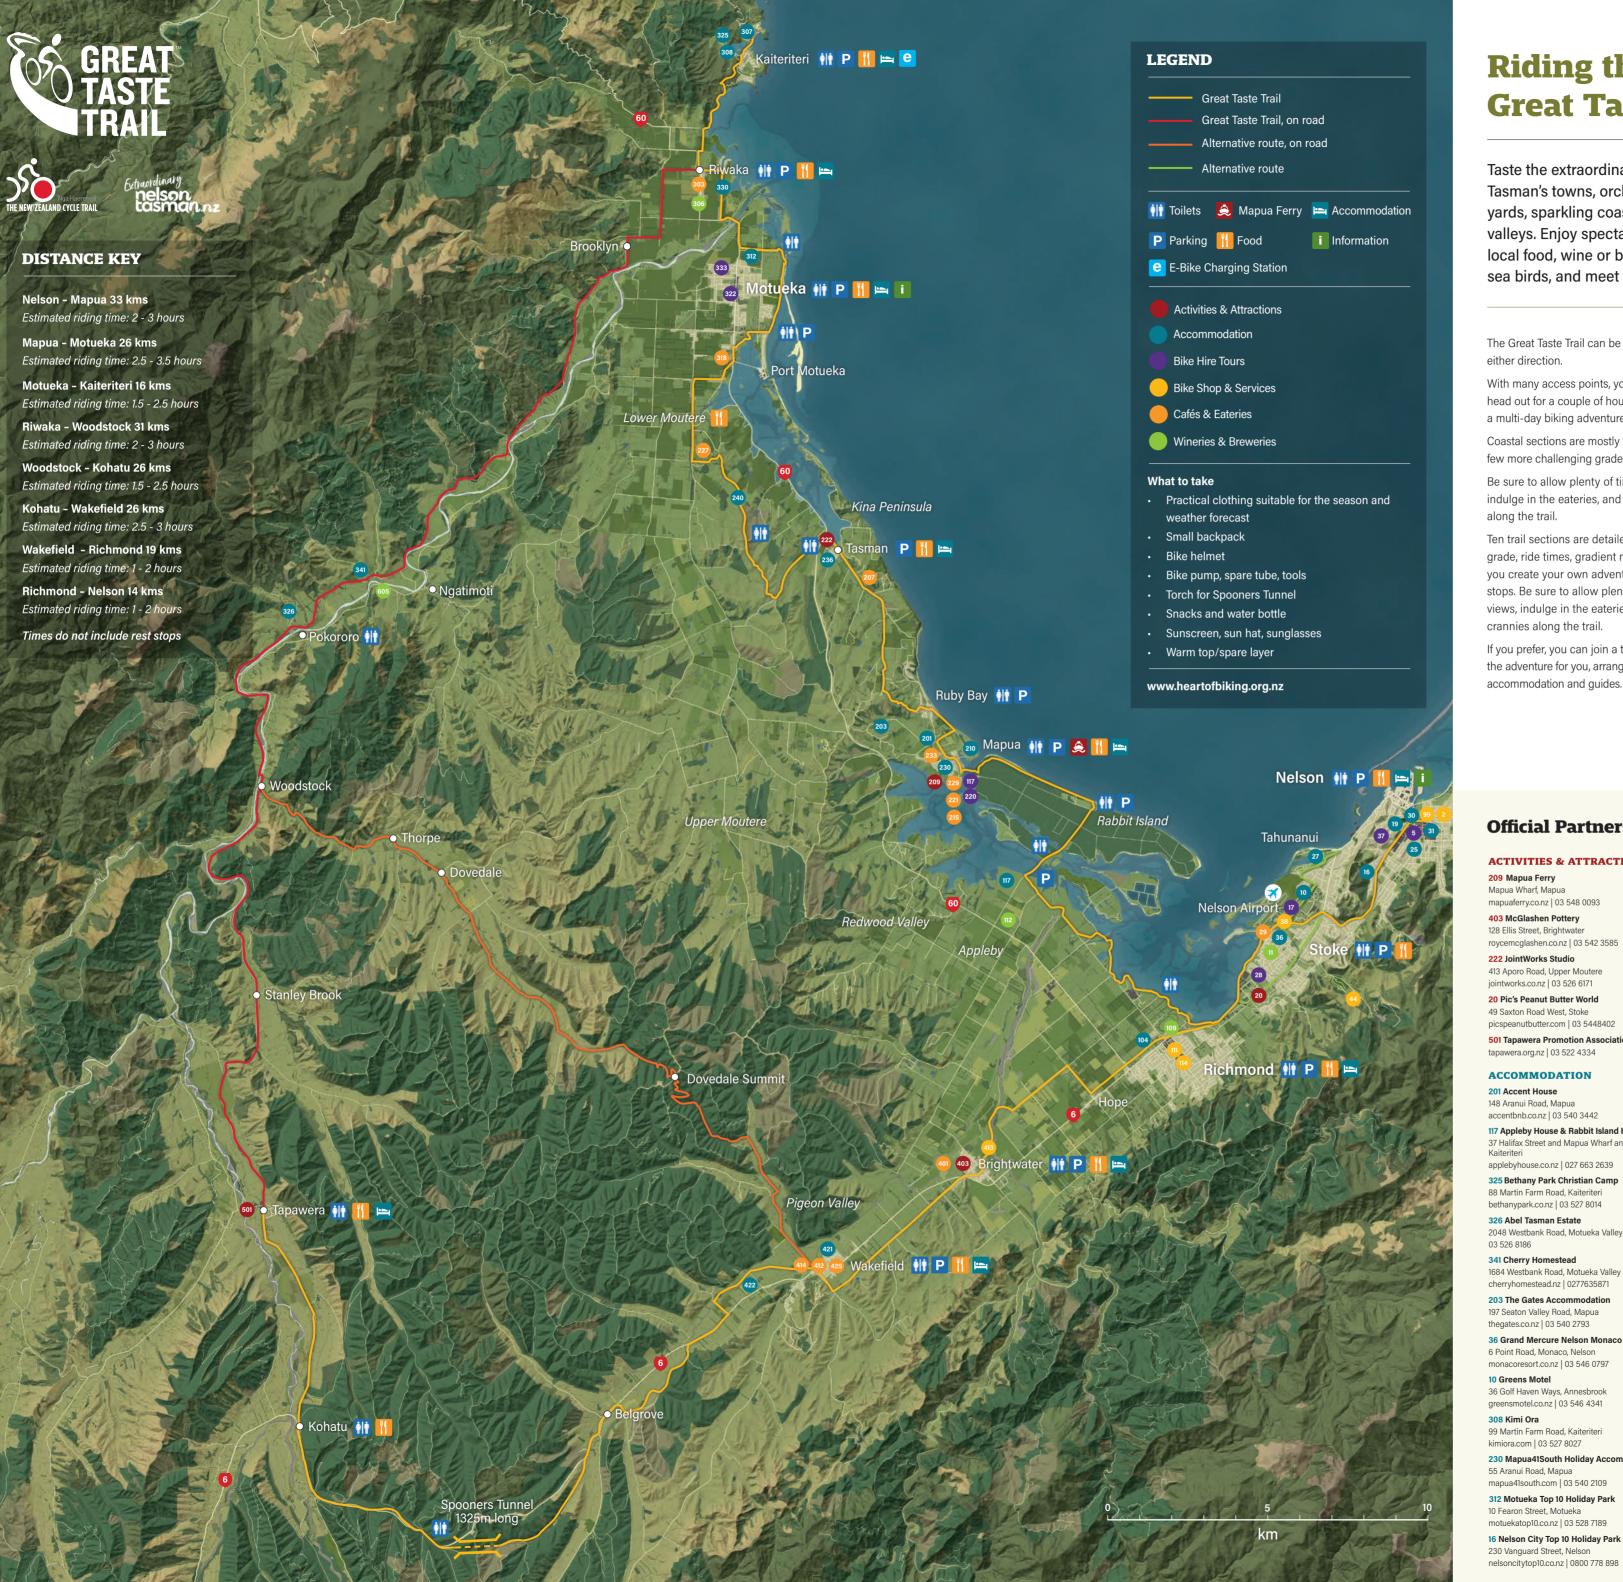

## Riding the **Great Taste Trail**

Taste the extraordinary diversity of Nelson Tasman's towns, orchards, farms and vineyards, sparkling coastlines, rivers and hill valleys. Enjoy spectacular views, sample local food, wine or brews, spot wading and sea birds, and meet friendly locals.

The Great Taste Trail can be ridden all year round, and in either direction.

With many access points, you can choose a section and head out for a couple of hours, take the whole day, or enjoy a multi-day biking adventure.

Coastal sections are mostly flat, easy riding. There are a few more challenging grade 3 sections in the hill valleys.

Be sure to allow plenty of time to stop and enjoy the views, indulge in the eateries, and explore the nooks and crannies along the trail.

Ten trail sections are detailed on the reverse. See trail grade, ride times, gradient maps and trail 'tastes' to help you create your own adventure. Ride times do not include stops. Be sure to allow plenty of time to stop and enjoy the views, indulge in the eateries, and explore the nooks and crannies along the trail.